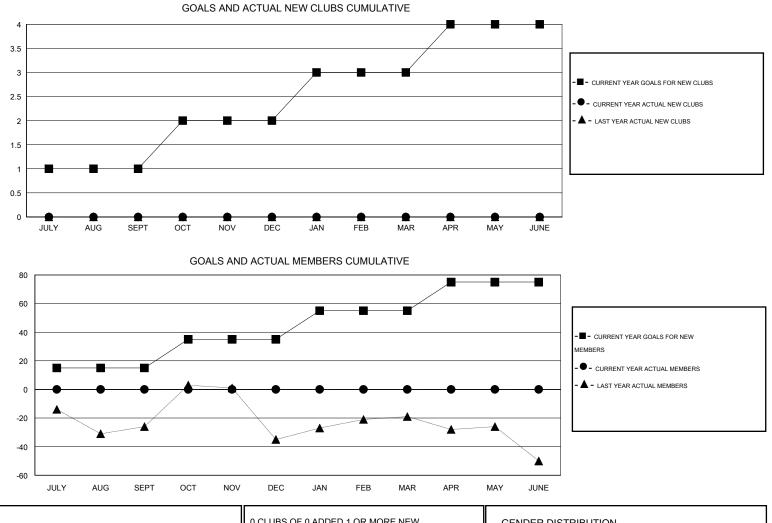

## LOCATION CALIFORNIA

GMT CA 1

| Clubs RESULTS FOR 2016-2017 |   |   |   |   | Members<br>RESULTS FOR 2016-2017 |    |   |   |   |
|-----------------------------|---|---|---|---|----------------------------------|----|---|---|---|
|                             |   |   |   |   |                                  |    |   |   |   |
| JULY/AUG/SEPT               | 1 | 0 | 0 | 0 | JULY/AUG/SEPT                    | 15 | 0 | 0 | 0 |
| OCT/NOV/DEC                 | 1 | 0 | 0 | 0 | OCT/NOV/DEC                      | 20 | 0 | 0 | 0 |
| JAN/FEB/MAR                 | 1 | 0 | 0 | 0 | JAN/FEB/MAR                      | 20 | 0 | 0 | 0 |
| APR/MAY/JUNE                | 1 | 0 | 0 | 0 | APR/MAY/JUNE                     | 20 | 0 | 0 | 0 |